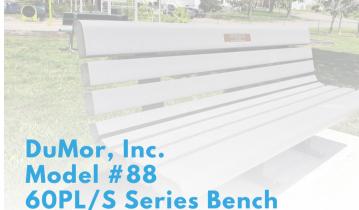

Complete Bench Includes:
Park Style Bench Supports Bench Slats
2" x 10" Dedication Plaque
(Maximum of 4 lines with 37 characters per line)
Installation and Maintenance
\$3,000.00