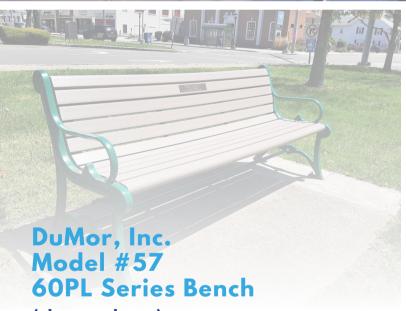

(shown above)

Complete Bench Includes: Victorian Style Bench Supports Bench Slats 2" x 10" Dedication Plaque (Maximum of 4 lines with 37 characters per line) Installation and Maintenance \$3,600.00

(shown above)